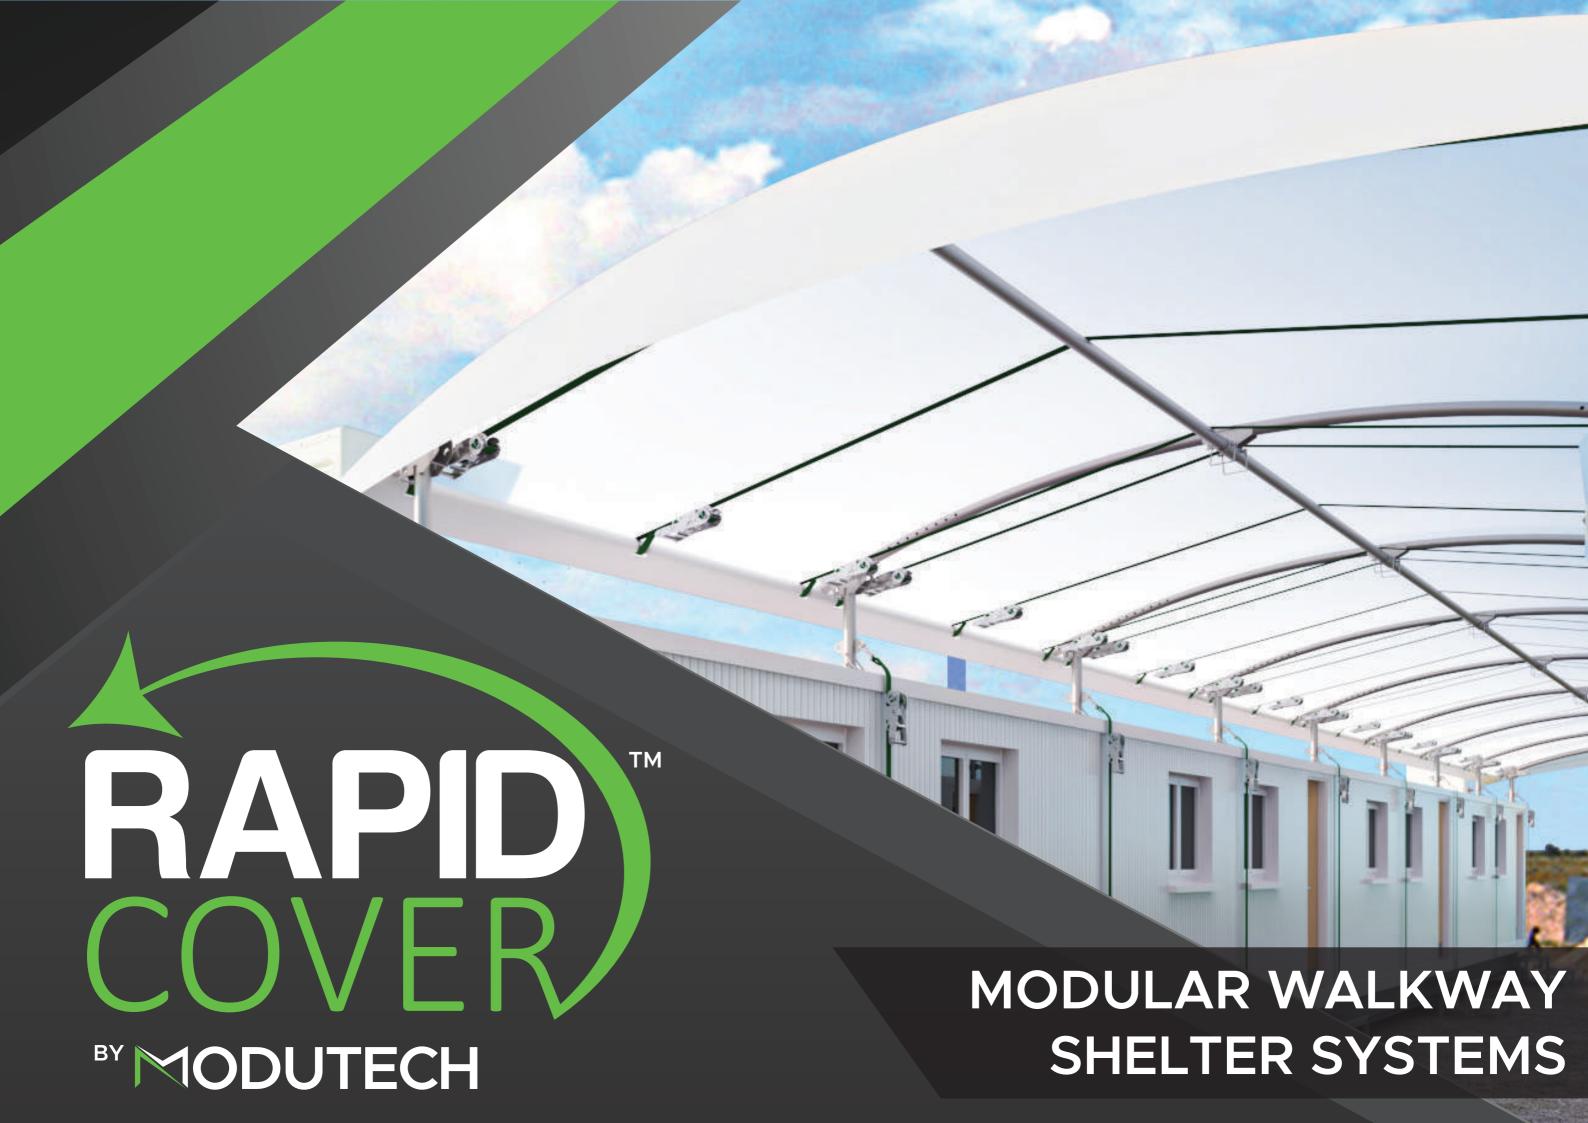

# WHAT IS RAPID COVER?

RAPID COVER

Through smart design and long-term industry experience, RAPID COVER™ provides a zero waste system, delivering comfortable and sheltered spaces for office, rest-break, and meeting areas in all weather.

## Pre-engineered for Australian conditions

Rigorously tested materials and designs, RAPID COVER $^{TM}$  is built to survive and shield from harsh wind, rain and heat conditions.

Certified and compliant with AS1170.1 and AS1170.2 Wind Loading Codes and AS4100 Steel Structures.