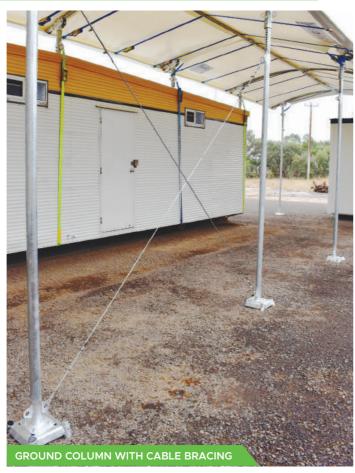

#### **Project flexibility**

Caters for easy adjustments depending on individual project circumstances.

Whether uneven ground, varied building heights or a pitched roof, a functional and efficient result is quaranteed.

#### Minimise asset damage

Previous walkway shelter options require fixings into portable buildings or concrete ground supports.

Certified nylon strapping and rooftop mounts replace this with zero cladding penetration, reducing leaks, corrosion and damage fees.