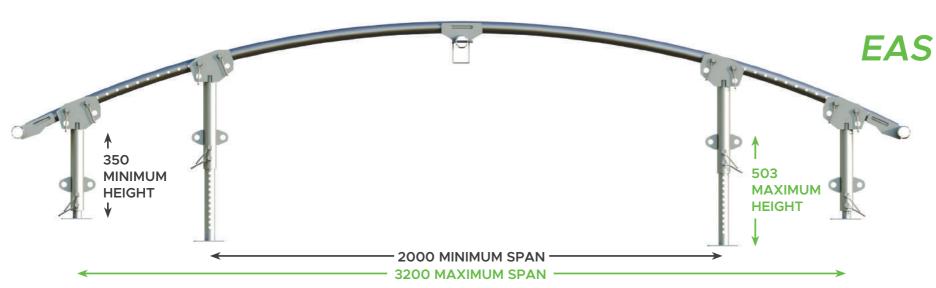

#### **Project flexibility**

Caters for easy adjustments depending on individual project circumstances.

Whether uneven ground, varied building heights or a pitched roof, a functional and efficient result is quaranteed.