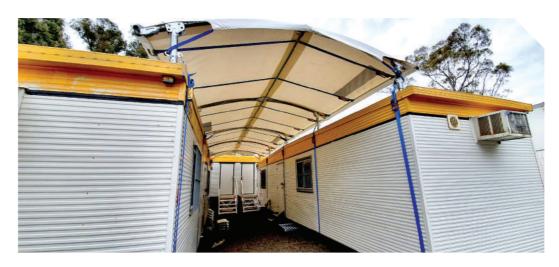

#### Minimise asset damage

Previous walkway shelter options require fixings into portable buildings or concrete ground supports.

Certified nylon strapping and rooftop mounts replace this with zero cladding penetration, reducing leaks, corrosion and damage fees.

Protecting your most important asset - your people