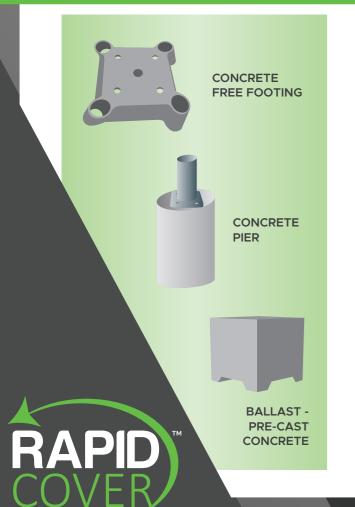

#### **Project flexibility**

Caters for easy adjustments depending on individual project circumstances.

Whether uneven ground, varied building heights or a pitched roof, a functional and efficient result is quaranteed.