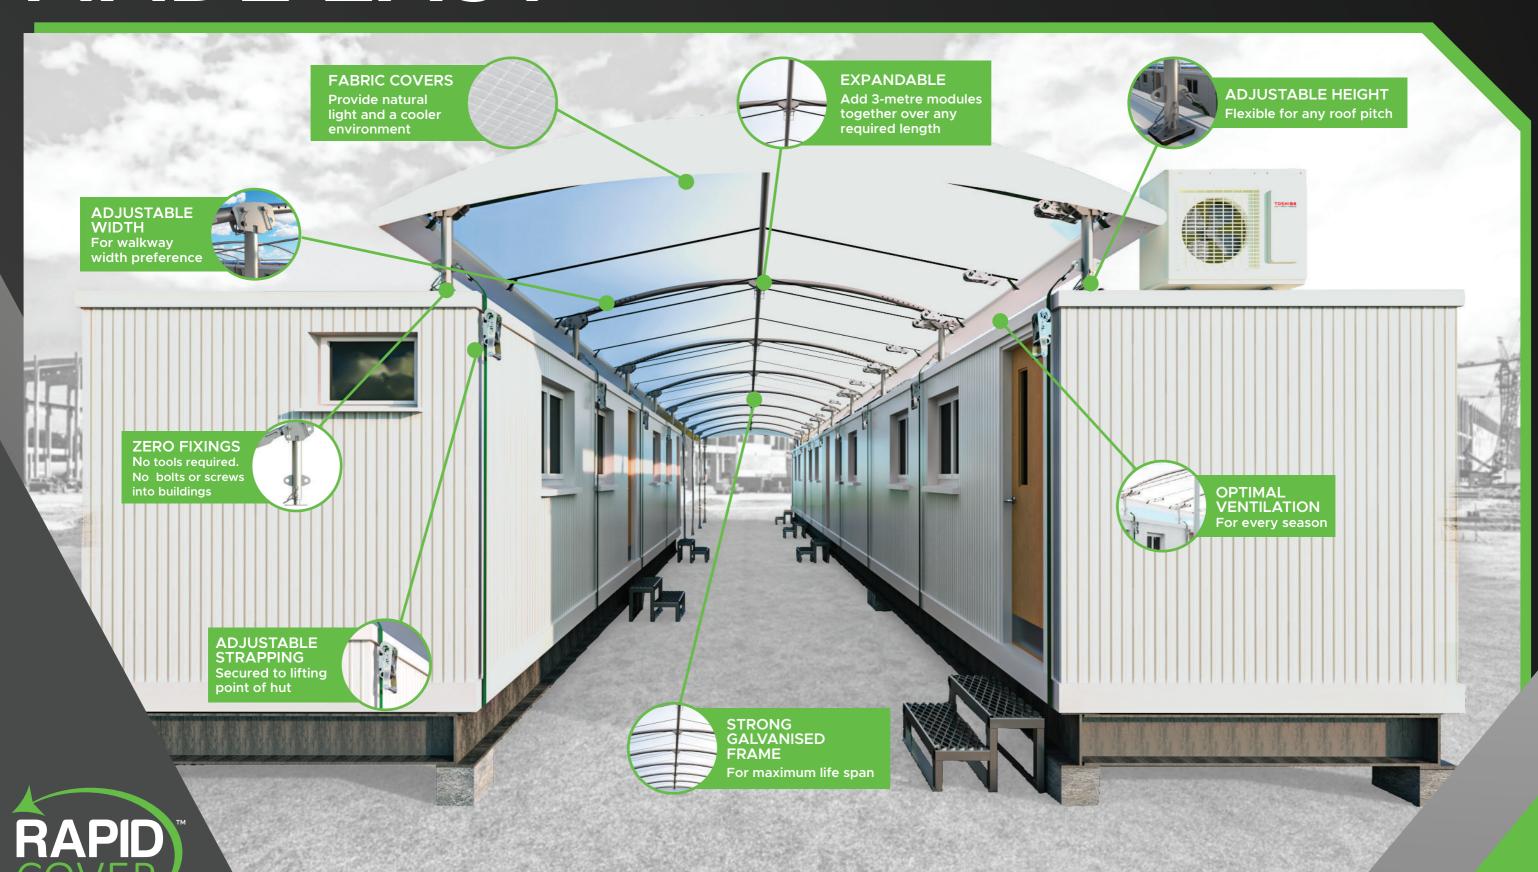

#### **Project flexibility**

Caters for easy adjustments depending on individual project circumstances.

Whether uneven ground, varied building heights or a pitched roof, a functional and efficient result is quaranteed.

#### Minimise asset damage

Previous walkway shelter options require fixings into portable buildings or concrete ground supports.

Certified nylon strapping and rooftop mounts replace this with zero cladding penetration, reducing leaks, corrosion and damage fees.